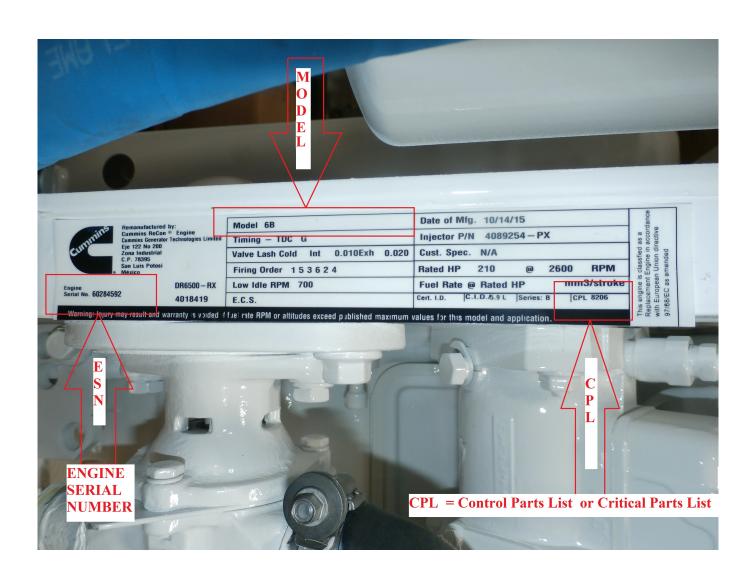

## depositphotos

Image ID: 211427236 www.depositphotos.com

Cummins ESN should be 8 numbers long...starting with a "5" I believe. ... I have some engine serial numbers in my computer at work from 94 to .... The esn engine serial number is in the upper right corner. ... 03 07 dodge ram 3500 cummins diesel 5.9l vin 8th c mt 4x2 engine motor warranty. ... Engine serial number esn 44675501. ... can anyone decode this vin number for me thanks .... Cummins engine also involves the engine serial number at a data plate, and moreover, the data plate can also be as unique places that are at .... Real quick, does anyone know where the engine serial number is located on the block etc. climbed around on top for a sec and only found a .... How to find and identify the serial number on your Cummins engine. Learn why serial numbers are crucial in ordering engine parts.. Cummins recon engine information is vague as all get out. No parts, nothing. Your better off going with the trucks original engine serial number.. Ram - All Topics - Cummins Engine Number Decoding - Anyone know how to tell ... I have a 4BT3.9-C CPL-0730 Series-382 Serial # 44950711.. Engine Dataplate cummins diesel engine data plate. The engine dataplates show specific information about your engine. The engine serial number (1) and .... In general, Cummins engine serial numbers consist of eight digits, e.g. 79012323. If you have a hard copy of an Owners Manual or an .... How to find the serial number on your Cat, Cummins, Detroit Diesel, and Navistar engine. Learn why serial numbers are crucial in ordering engine parts. ... Depending on your vehicle, you can always use our VIN Decoder Resource Guide.. I am trying to look up engine information on a boat I am considering ... but I can't seem to make the lookup feature on the Cummins website.. Once you enter your Cummins engine serial number, you will have access to the: • Engine Dataplate information · Parts Catalog for your .... With your engine serial number, this can be obtained from the Chassis ... to find Quick Serve https://quickserve.cummins.com/info/index.html.. The 1st engine is a Big Cam 4 and is supposed to be a 400. The serial number for it is 30181007. The second one is a big cam 3 and is .... It's crucial to know where to find Cummins engine serial numbers when you need parts and repairs. Learn how to find this information!. Cummins engines are found in nearly every type of vehicle and equipment on Earth. Familiarizing yourself with your Cummins Engine Serial Number (ESN) can .... Cummins is pleased to announce the release of the QuickServe Online Mobile ... Just enter an engine serial number, and the information is at your fingertips, .... 9 diesel engine. The engine ID tag is missing off the valve cover so I have no engine information or engine serial number. How can I obtain this .... Cummins engine data plate and serial number location guide. Diesel Parts Direct is your One Stop Cummins Shop! Buy online now!. Locate the eight-digit serial number on your Cummins engine; it is printed on a dataplate affixed to the engine. The exact location of the dataplate varies ... 3419e47f14